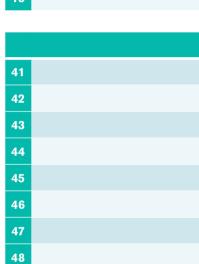

### PRE-IMPLANTATION INVESTIGATION

42 41 51 52

**(** 

| 21 |  |
|----|--|
|    |  |
| 22 |  |
|    |  |
| 23 |  |
|    |  |
| 24 |  |
| 25 |  |
| 25 |  |
|    |  |
| 26 |  |
|    |  |
| 27 |  |
|    |  |
| 28 |  |
|    |  |

| 31 |  |
|----|--|
| 32 |  |
| 33 |  |
| 34 |  |
| 35 |  |
| 36 |  |
| 37 |  |
| 38 |  |

Cysts Periodontal pocket Endodontic problems Others...