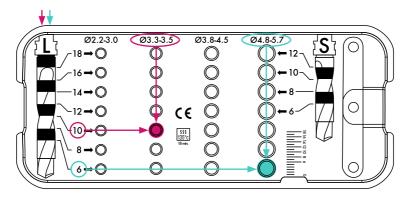

## Example of use for long drill

Scenario 1: use of long drill 2.8 / 3.3 and placement of a 10 mm long implant Scenario 2: use of long drill 4.3 / 4.8 and placement of a 6 mm long implant