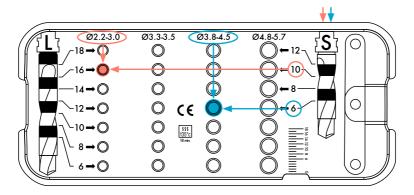

## Example of use for short drill

Scenario 3: use of short drill 2.2 / 2.8 and placement of a 10 mm long implant Scenario 4: use of short drill 3.8 / 4.3 and placement of a 6 mm long implant