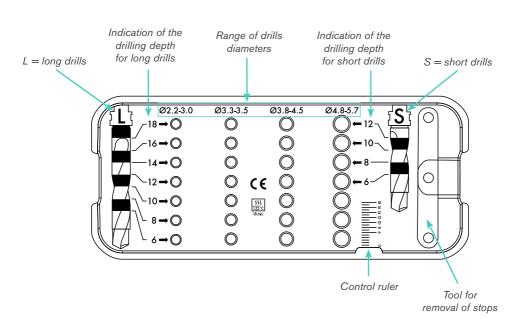

## Drill stop kit

To secure and simplify your drilling process!

Ref. **KBU\_00** 

- Universal kit: can be used with all implant ranges with direct driver.
- 28 stops for short and long drills (drills from 2.2 to 0 5.7 mm).
- Grasping of stops directly with contra-angle.
- Colour coding for easy identification of stops according to the implant to be fitted.
- · Small size.
- · Can be sterilised in an autoclave.